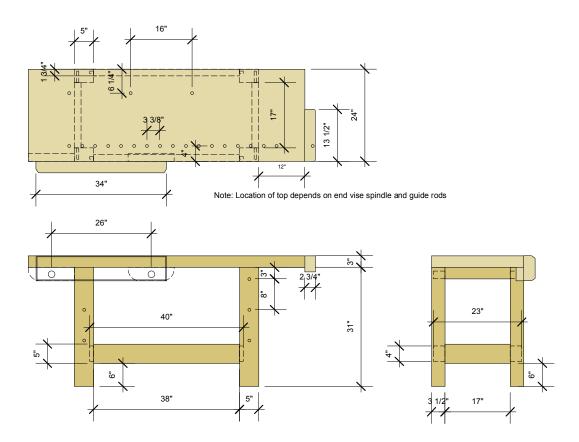

Holtzapffel-style Workbench Drawing by Christopher Schwarz September 2008, Knockdown Version

## Holtzapffel Workbench: Knockdown Cutlist

| No. | Part name          | Thickness | Width | Length   | Material | Comments                          |
|-----|--------------------|-----------|-------|----------|----------|-----------------------------------|
|     | 1 Тор              | 3         | 24    | 72       | Hardwood |                                   |
|     | 4 Legs             | 3 1/      | 2 5   | 31       |          | Makes a 34"-high bench            |
|     | 2 Long stretchers  | 1 3/      | 4 5   | 40       |          | 5/8" x 4" x 1" tenon on both ends |
|     | 2 Short stretchers | 1 3/      | 4 5   | 23       |          | 5/8" x 4" x 3" tenons, both ends  |
|     | 2 Top stretchers   | 1 3/      | 4 3   | 23       |          | 5/8" x 2" x 3" tenon, both ends   |
|     | 1 Face vise chop   | 3         | 6     | 1/2 34   |          |                                   |
|     | 1 End vise chop    | 2 3/      | 4 4   | 1/8 13 1 | ./2      |                                   |